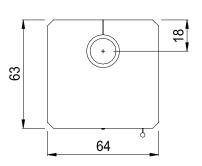

#### Technical specifications of the stove with roast & bake comp.:

|                                                |       |        | •     |
|------------------------------------------------|-------|--------|-------|
| measurements (cm)                              | width | height | depth |
| stove                                          | 64    | 155    | 63    |
| combustion chamber                             | 34    | 31     | 35    |
| fire glass                                     | 34    | 49     |       |
| fire door                                      | 45    | 60     |       |
| roast & bake comp.                             | 34    | 30     | 45    |
| flue pipe connection<br>height to mid pipe rea | 134   |        |       |
| height to pipe socket a                        | 154   |        |       |
| outside air connection                         |       |        |       |
| height to mid connecti                         | 23,5  |        |       |
| depth to mid connection                        | 16    |        |       |
|                                                |       |        |       |