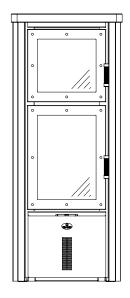

## **ODIN BF**

## Stove with roasting and baking compartment, model Odin BF

| ENR        | model                                                                                                                                                                       | delivery time                       |                |  |  |
|------------|-----------------------------------------------------------------------------------------------------------------------------------------------------------------------------|-------------------------------------|----------------|--|--|
| 211-2001   | Odin BF ↑                                                                                                                                                                   | 4                                   |                |  |  |
| 211-2002   | Odin BF →                                                                                                                                                                   | 4                                   |                |  |  |
|            | stove body steel anthracite                                                                                                                                                 |                                     |                |  |  |
|            | side panels and with natural stone top cover in grey                                                                                                                        | l<br>hlasted                        |                |  |  |
| 211-2003   | Odin BF ↑                                                                                                                                                                   | 4                                   |                |  |  |
| 211-2009   | Odin BF →                                                                                                                                                                   | 4                                   |                |  |  |
| 211-2009   |                                                                                                                                                                             | 4                                   |                |  |  |
|            | stove body steel anthracite     side people and with natural stans to a sever in second                                                                                     | l am a ma a th                      |                |  |  |
| 044 0000   | <ul> <li>side panels and with natural stone top cover in crea</li> <li>Odin BF ↑</li> </ul>                                                                                 |                                     |                |  |  |
| 211-2020   |                                                                                                                                                                             | 4                                   |                |  |  |
| 211-2022   | Odin BF →                                                                                                                                                                   | 4                                   |                |  |  |
|            | stove body steel anthracite                                                                                                                                                 |                                     |                |  |  |
|            | side panels and lid                                                                                                                                                         |                                     |                |  |  |
|            | brushed slate                                                                                                                                                               |                                     |                |  |  |
|            | slate nature                                                                                                                                                                |                                     |                |  |  |
| 211-2027   | Odin BF ↑                                                                                                                                                                   | 4                                   |                |  |  |
| 211-2030   | Odin BF →                                                                                                                                                                   | 4                                   |                |  |  |
|            | stove body steel anthracite                                                                                                                                                 |                                     |                |  |  |
|            | side panels and lid slate, autumn leaves                                                                                                                                    |                                     |                |  |  |
|            | pellet accessories for the stove with roas                                                                                                                                  | ting and baking compar              | tment          |  |  |
| 551-2004   | pellet box with 8,7 kW (at purchase with a stove)                                                                                                                           |                                     |                |  |  |
|            | pellet box with 8,7 kW (at purchase without stove)                                                                                                                          |                                     |                |  |  |
|            | <ul> <li>made of heat-resistant stainless steel</li> </ul>                                                                                                                  |                                     |                |  |  |
|            | <ul> <li>with 3 black ceramic specialised glasses</li> </ul>                                                                                                                |                                     |                |  |  |
|            | • with lighter, silicone gloves, pellet-felt bag up to 20 k                                                                                                                 | kg,                                 |                |  |  |
|            | cleaning brushes, pellet shovel provided                                                                                                                                    |                                     |                |  |  |
| 29 215 311 | floor protector stainless steel (see accessories)                                                                                                                           |                                     |                |  |  |
|            | included in scope of delivery:                                                                                                                                              |                                     |                |  |  |
| 308 071    | tray for roasting and baking compartment                                                                                                                                    |                                     |                |  |  |
| 308 049    | chrome grill                                                                                                                                                                |                                     |                |  |  |
| 308 075    | low-maintenance, anthracite lava rock                                                                                                                                       |                                     |                |  |  |
| 308 057    | thermometer for baking compartment                                                                                                                                          |                                     |                |  |  |
| 300 037    | thermometer for baking compartment                                                                                                                                          |                                     |                |  |  |
|            | Be sure to specify when ordering:                                                                                                                                           |                                     |                |  |  |
|            | outside air connection horizontal or vertical                                                                                                                               |                                     |                |  |  |
|            | (is included in scope of delivery)                                                                                                                                          |                                     |                |  |  |
|            | special features of the stove with roasting and baking comp., model Odin BF                                                                                                 |                                     |                |  |  |
|            | Heat without electrical power and use all advantages                                                                                                                        | of this double feature oven: pel    | llet and wood! |  |  |
|            | Simple and very easy swap between wood or pellet v                                                                                                                          | vithin a minute.                    |                |  |  |
|            | Discover the special features of our fire-combo-roma                                                                                                                        | ntic on YouTube.                    |                |  |  |
|            | The stove with roast & backing tray, model Odin BF                                                                                                                          | <b>!</b>                            |                |  |  |
|            | baking stove with large heat accumulating through                                                                                                                           |                                     | ny             |  |  |
|            | the large backing tray allows cooking above the ron                                                                                                                         | -                                   | •              |  |  |
|            | bake like at granny's times                                                                                                                                                 |                                     |                |  |  |
|            |                                                                                                                                                                             | el side walls and two rails for tra | VS             |  |  |
|            | <ul> <li>the backing compartment comes with stainless steel side walls and two rails for trays</li> <li>comes with enamelled backing tray, grill and thermometer</li> </ul> |                                     |                |  |  |
|            | comes with enamelied backing tray, grill and thermometer     curved doors for the stove and the backing compartment                                                         |                                     |                |  |  |
|            | integrated regulator for the smoke extractor                                                                                                                                |                                     |                |  |  |
|            | Integrated regulator for the Smoke extractor     large window for the combustion chamber                                                                                    |                                     |                |  |  |
|            |                                                                                                                                                                             |                                     |                |  |  |
|            | large combustion chamber for large logs     chamatte-stones up to 60mm thick                                                                                                |                                     |                |  |  |
|            | chamotte-stones up to 60mm thick     high radiant heat accumulating                                                                                                         |                                     |                |  |  |
|            | high radiant heat accumulating     adjustable feet for a stable set up                                                                                                      |                                     |                |  |  |
|            | adjustable feet for a stable set up                                                                                                                                         |                                     |                |  |  |
|            | <ul> <li>floor protectors made of glass or stainless steel are available at the list of accessories</li> </ul>                                                              |                                     |                |  |  |
|            | Please also look up the features of the natural stone collection!                                                                                                           |                                     |                |  |  |