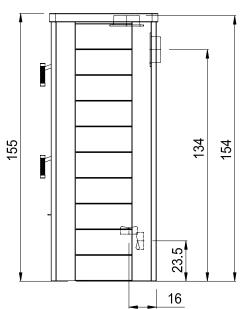

#### Technical specifications of the stove with roast & bake comp.:

|                                                |       |        | •     |
|------------------------------------------------|-------|--------|-------|
| measurements (cm)                              | width | height | depth |
| stove                                          | 64    | 155    | 63    |
| combustion chamber                             | 34    | 31     | 35    |
| fire glass                                     | 34    | 49     |       |
| fire door                                      | 45    | 60     |       |
| roast & bake comp.                             | 34    | 30     | 45    |
| flue pipe connection<br>height to mid pipe rea | 134   |        |       |
| height to pipe socket a                        | 154   |        |       |
| outside air connection                         |       |        |       |
| height to mid connecti                         | 23,5  |        |       |
| depth to mid connection                        | 16    |        |       |
|                                                |       |        |       |